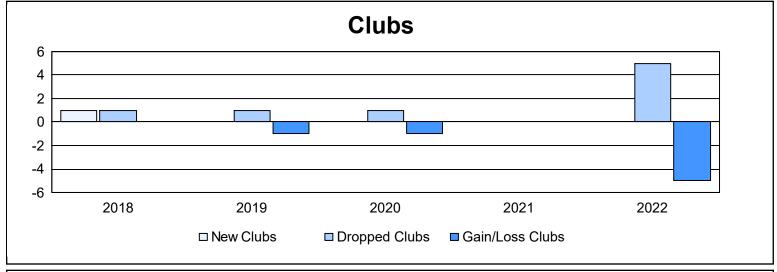

District 105SE As of June 2022 Cumulative

| Year      | New<br>Clubs | Dropped<br>Clubs | Gain/<br>Loss<br>Clubs | New<br>Members | Charter<br>Members | Reinstate<br>Members | Transfer<br>Members | Total<br>Member<br>Added | Total<br>Members<br>Dropped | Gain/<br>Loss<br>Members |
|-----------|--------------|------------------|------------------------|----------------|--------------------|----------------------|---------------------|--------------------------|-----------------------------|--------------------------|
| 2017-2018 | 1            | 1                | 0                      | 92             | 21                 | 1                    | 10                  | 124                      | 182                         | -58                      |
| 2018-2019 | 0            | 1                | -1                     | 89             | 3                  | 4                    | 7                   | 103                      | 176                         | -73                      |
| 2019-2020 | 0            | 1                | -1                     | 82             | 1                  | 6                    | 6                   | 95                       | 166                         | -71                      |
| 2020-2021 | 0            | 0                | 0                      | 48             | 1                  | 3                    | 16                  | 68                       | 166                         | -98                      |
| 2021-2022 | 0            | 5                | -5                     | 120            | 1                  | 4                    | 18                  | 143                      | 158                         | -15                      |
| Average   | 0            | 2                | -1                     | 86             | 5                  | 4                    | 11                  | 107                      | 170                         | -63                      |